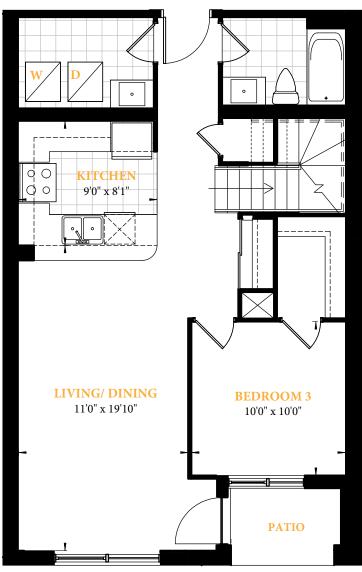

### 2 STOREY 3 BEDROOM +DEN

Lower Level Area: 771 Sq. Ft. Upper Level Area: 609 Sq. Ft. **Total Suite Area:** 1,380 Sq. Ft.

Patio Area: 34 Sq. Ft. Terrace Area: 38 Sq. Ft. **Total Outdoor Area:** 72 Sq. Ft.

**Total Area:** 1,452 Sq. Ft.

Level 2 (Upper)

Floor 1

Floor 2

Level 1 (Lower)