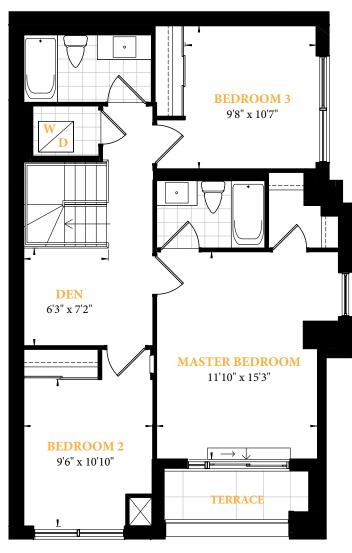

## 2 STOREY 4 BEDROOM +DEN

Lower Level Area: 864 Sq. Ft. Upper Level Area: 845 Sq. Ft. Total Suite Area: 1,709 Sq. Ft.

Patio Area: 34 Sq. Ft. Terrace Area: 37 Sq. Ft. Total Outdoor Area: 71 Sq. Ft.

**Total Area:** 1,780 Sq. Ft.

Level 1 (Lower)

Level 2 (Upper)

Floor 2

7 N