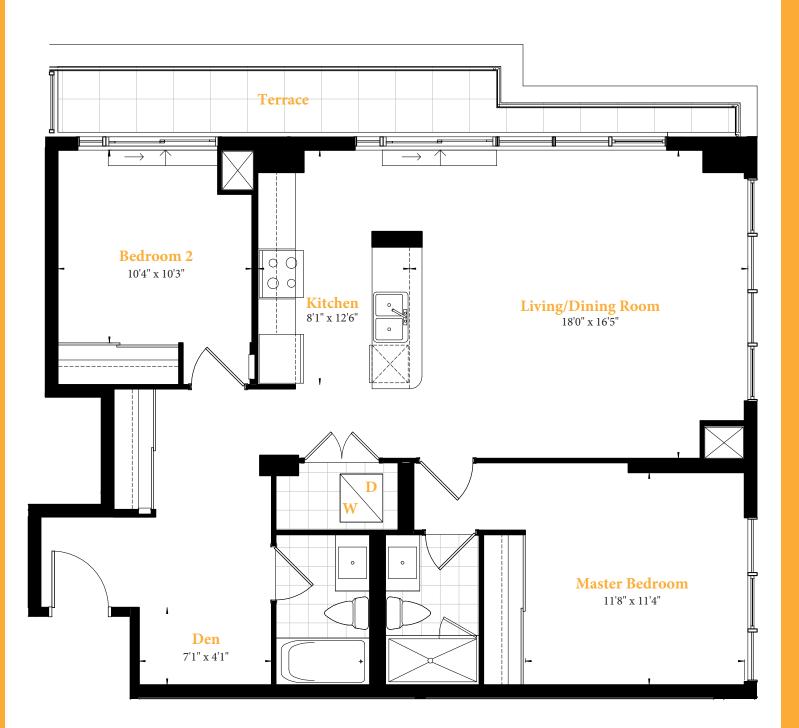

# **PENTHOUSE 2401**

#### 2 BEDROOM +DEN

Suite Area: 1,082 Sq. Ft. Terrace Area: 103 Sq. Ft. Total Suite Area: 1,185 Sq. Ft.