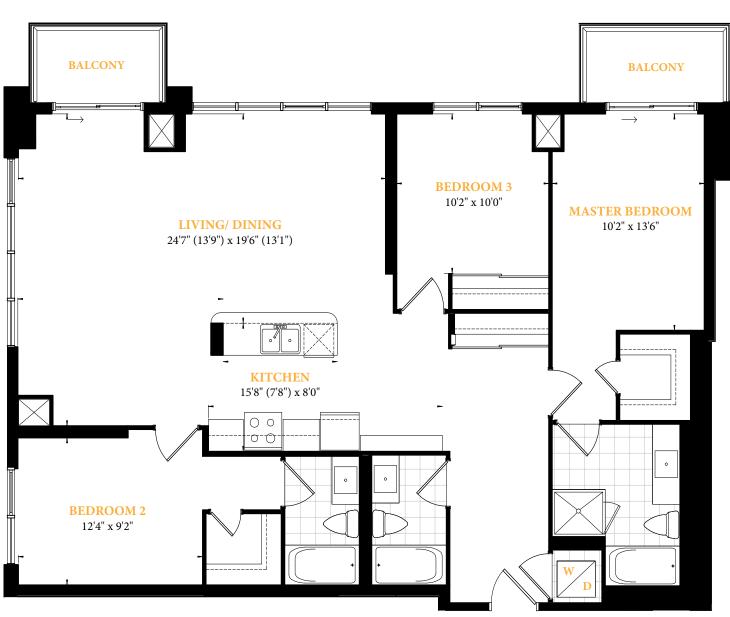

# **PENTHOUSE 06**

#### 3 BEDROOM

Suite Area: 1,448 Sq. Ft. Balcony Area: 78 Sq. Ft. Total Suite Area: 1,526 Sq. Ft.

Floors 24 - 26

7 N