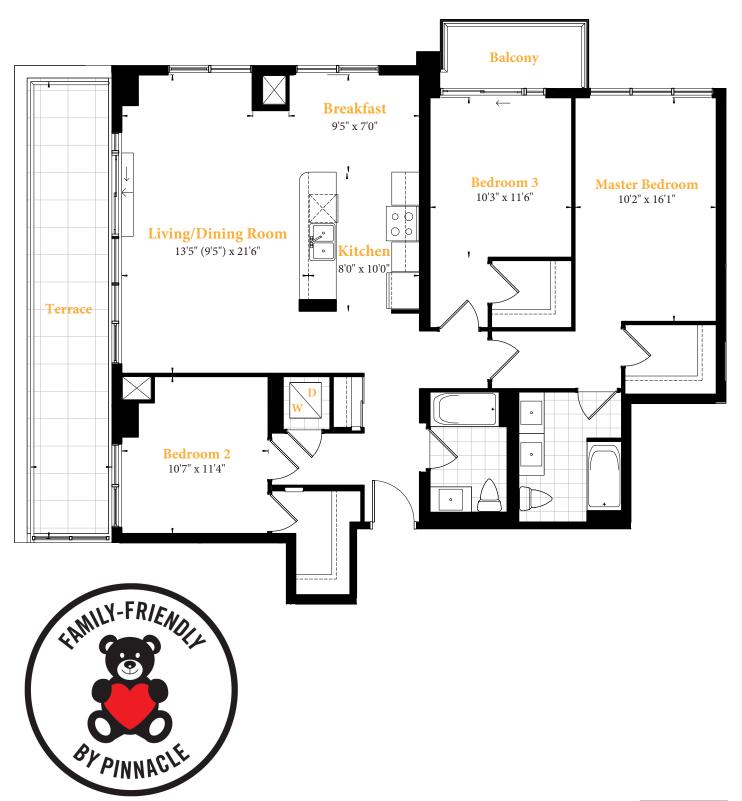

#### 3 BEDROOM

Suite Area: 1,448 Sq. Ft. Balcony Area: 78 Sq. Ft. Total Suite Area: 1,526 Sq. Ft.

Floors 24 - 26

7 N