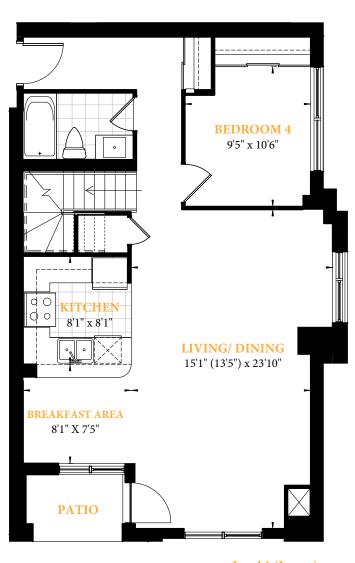

## 2 STOREY 4 BEDROOM +DEN

Lower Level Area: 864 Sq. Ft. Upper Level Area: 845 Sq. Ft. Total Suite Area: 1,709 Sq. Ft.

Patio Area: 34 Sq. Ft. Terrace Area: 37 Sq. Ft. Total Outdoor Area: 71 Sq. Ft.

**Total Area:** 1,780 Sq. Ft.

Level 1 (Lower)

Level 2 (Upper)

Floor 2

7 N