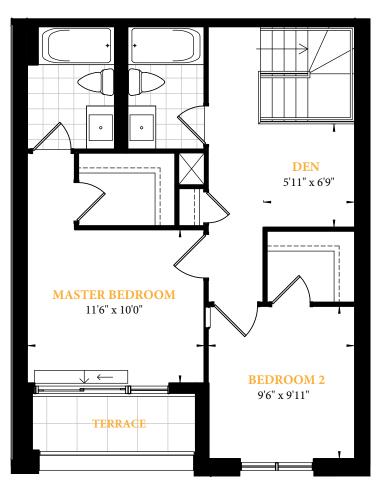

### 2 STOREY 3 BEDROOM +DEN

Lower Level Area: 771 Sq. Ft. Upper Level Area: 609 Sq. Ft. **Total Suite Area:** 1,380 Sq. Ft.

Patio Area: 34 Sq. Ft. Terrace Area: 38 Sq. Ft. **Total Outdoor Area:** 72 Sq. Ft.

**Total Area:** 1,452 Sq. Ft.

Level 2 (Upper)

Floor 1

Floor 2

Level 1 (Lower)