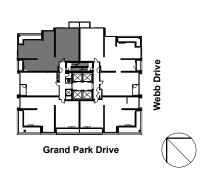

### **PENTHOUSE 4506**

#### **THREE BEDROOM**

Suite Area: 1,608 SQ.FT.
Balcony Area: 43 SQ.FT.
Terrace Area: 127 SQ.FT.
Total Area: 1,778 SQ.FT.