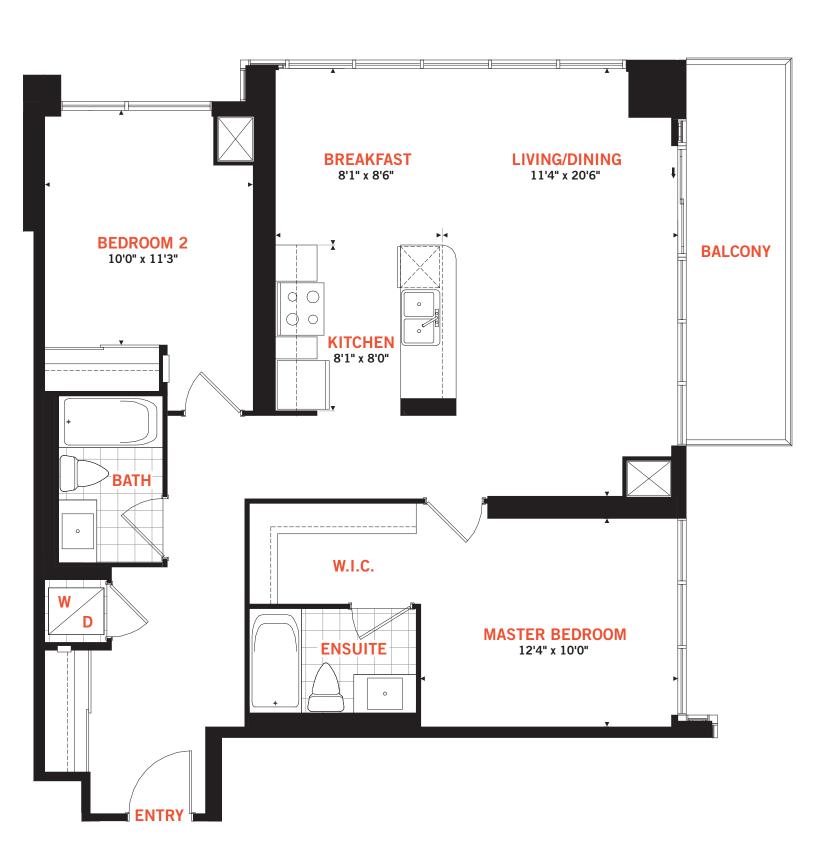

## **RESIDENCE 4**

**TWO BEDROOM** 

Suite Area: 1,033 sq.ft. Balcony Area: 86 sq.ft. Total Area: 1,119 sq.ft.