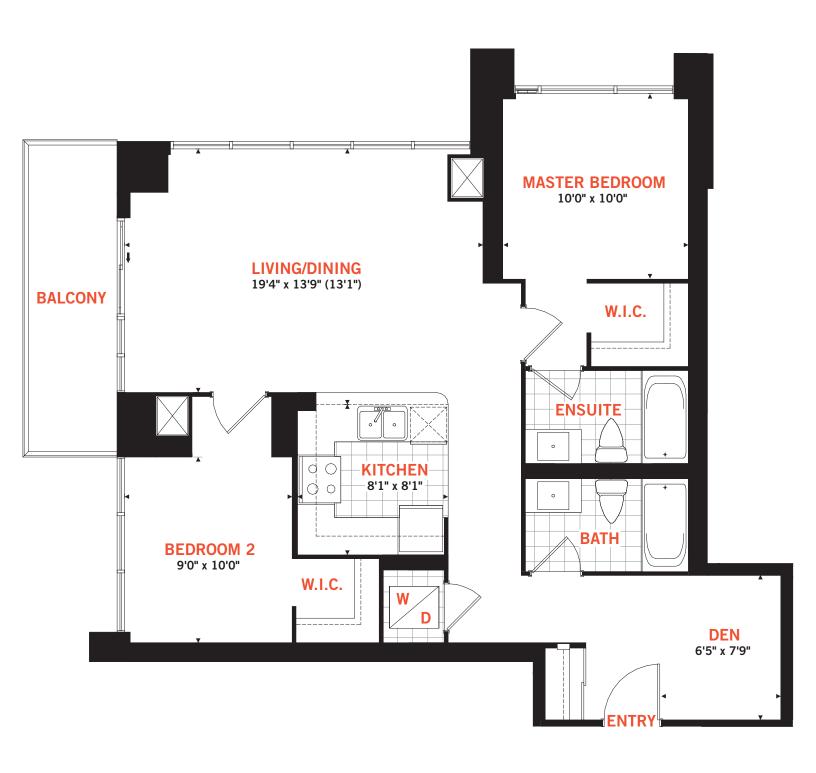

## **RESIDENCE 7**

TWO BEDROOM + DEN

Suite Area: 984 sq.ft. Balcony Area: 79 sq.ft. Total Area: 1,063 sq.ft.