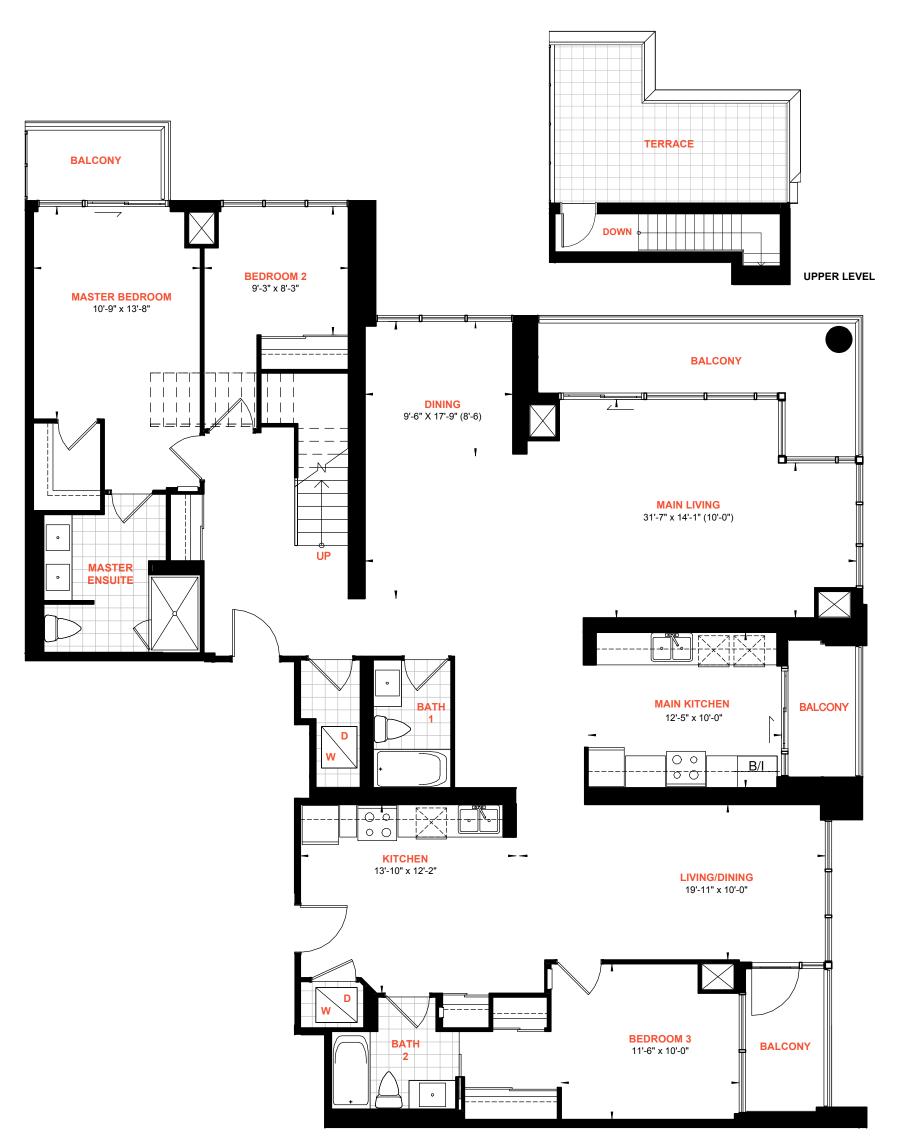

#### **THREE BEDROOM**

Suite Area: 2,312 sq.ft.
Balcony Area: 252 sq.ft.
Terrace Area: 236 sq.ft.
Total Area: 2,800 sq.ft.