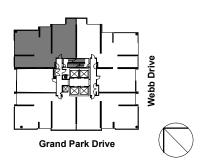

### **PENTHOUSE 4506**

#### **THREE BEDROOM**

Suite Area: 1,608 SQ.FT.
Balcony Area: 43 SQ.FT.
Terrace Area: 127 SQ.FT.
Total Area: 1,778 SQ.FT.