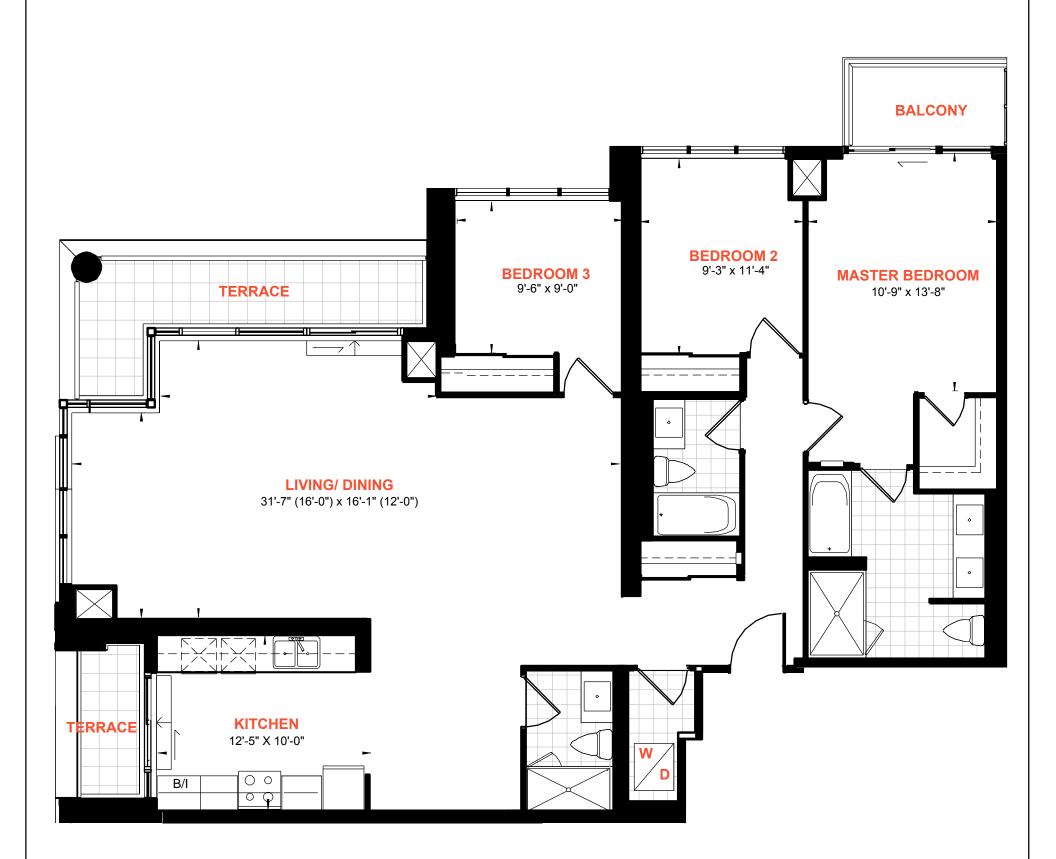

### **PENTHOUSE 4506**

#### **THREE BEDROOM**

Suite Area: 1,608 SQ.FT.
Balcony Area: 43 SQ.FT.
Terrace Area: 127 SQ.FT.
Total Area: 1,778 SQ.FT.