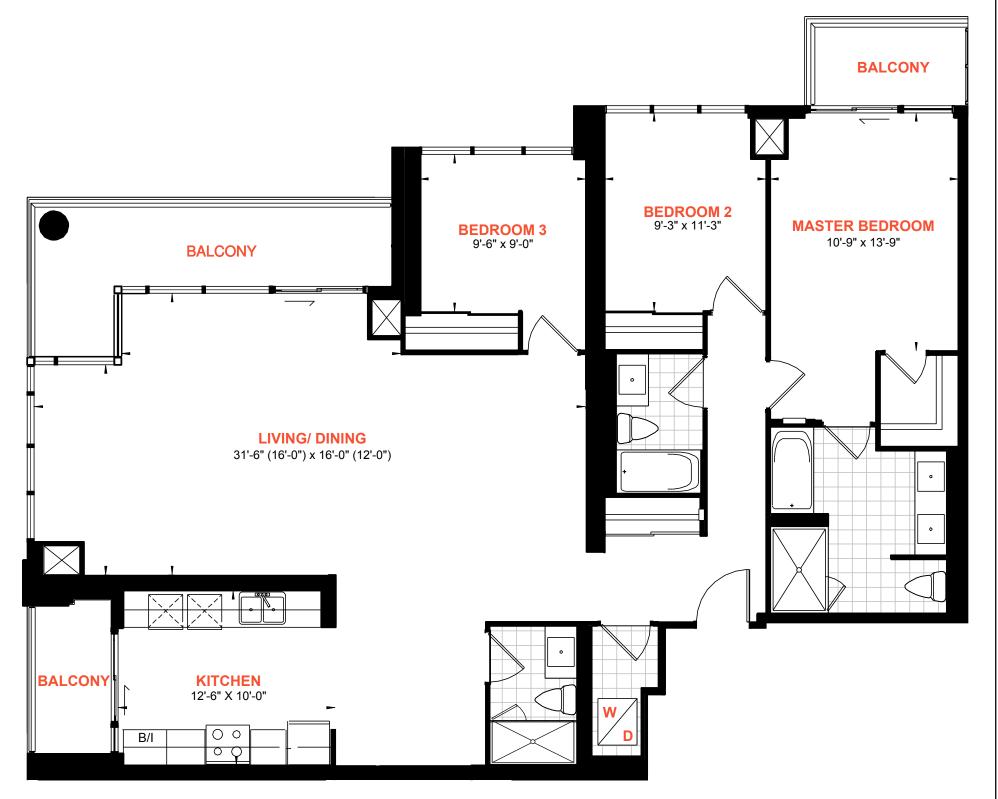

#### **THREE BEDROOM**

Suite Area: 2,312 sq.ft.
Balcony Area: 252 sq.ft.
Terrace Area: 236 sq.ft.
Total Area: 2,800 sq.ft.