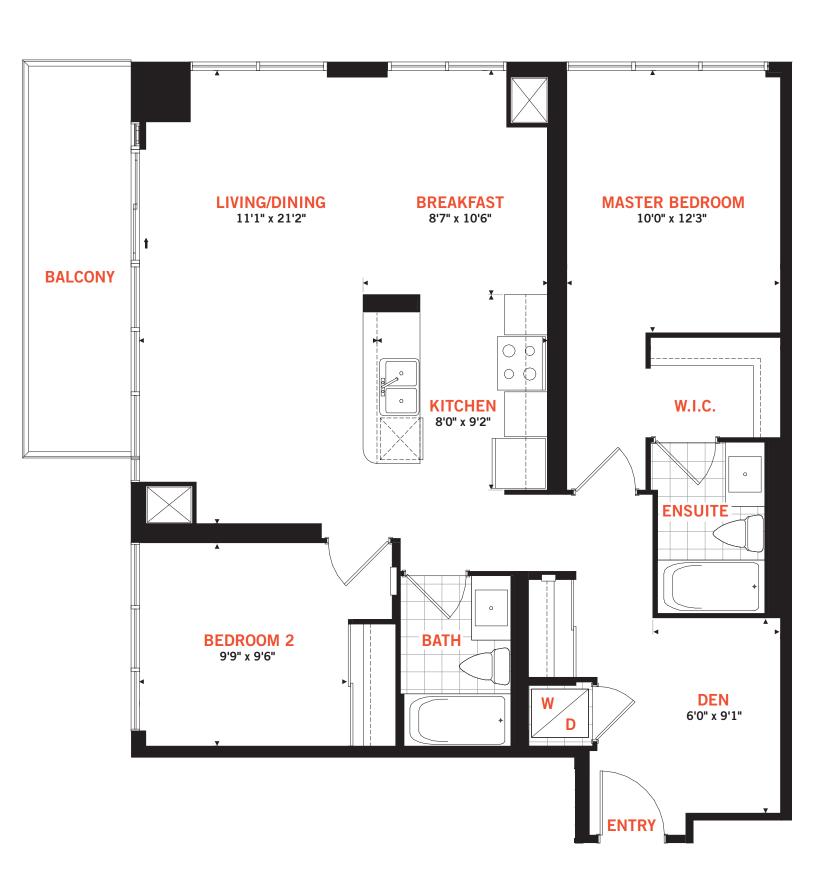

## **RESIDENCE 2**

**TWO BEDROOM + DEN** Suite Area: 1,048 sq.ft.

Balcony Area: 86 sq.ft. Total Area: 1,134 sq.ft.