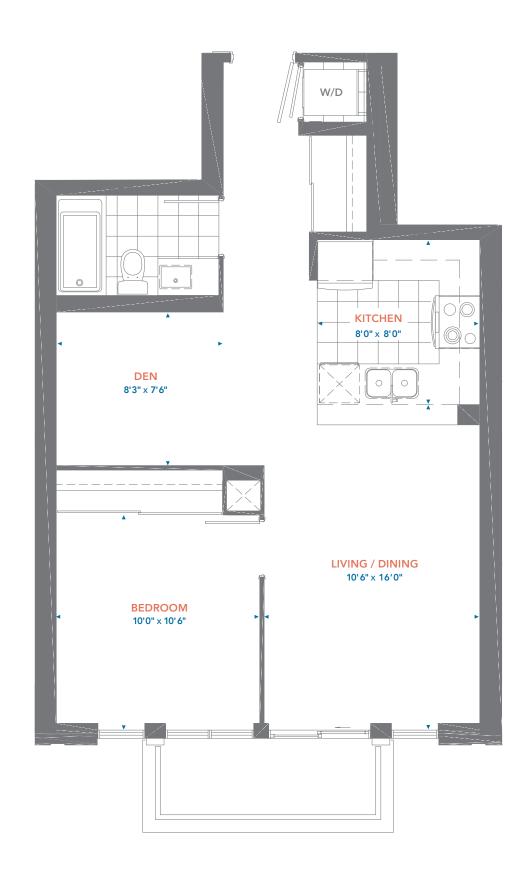

Total Area: 680 sq.ft.

2 Bedroom

Suite Area: 895 sq.ft. Balcony Area: 66 sq.ft.

Total Area: 961 sq.ft.

1 Bedroom + Den

Suite Area: 598 sq.ft. Balcony Area: 32 sq.ft.

Total Area: 630 sq.ft.

1 Bedroom + Den

Suite Area: 598 sq.ft. Balcony Area: 32 sq.ft.

Total Area: 630 sq.ft.

2 Bedroom

Suite Area: 895 sq.ft. Balcony Area: 66 sq.ft.

Total Area: 961 sq.ft.

1 Bedroom + Den

Suite Area: 640 sq.ft. Balcony Area: 40 sq.ft.