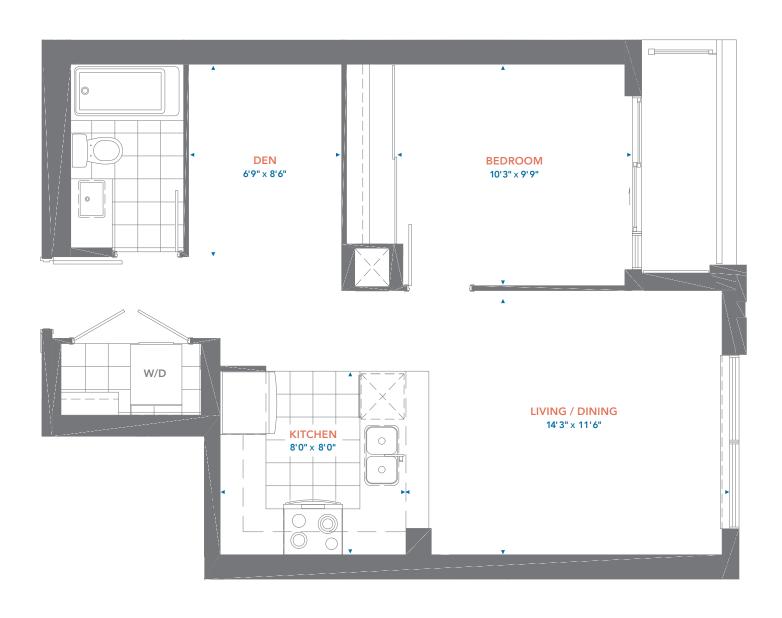

Total Area: 680 sq.ft.

2 Bedroom

Suite Area: 895 sq.ft. Balcony Area: 66 sq.ft.

Total Area: 961 sq.ft.

1 Bedroom + Den

Suite Area: 598 sq.ft. Balcony Area: 32 sq.ft.

Total Area: 630 sq.ft.

1 Bedroom + Den

Suite Area: 598 sq.ft. Balcony Area: 32 sq.ft.

Total Area: 630 sq.ft.

2 Bedroom

Suite Area: 895 sq.ft. Balcony Area: 66 sq.ft.

Total Area: 961 sq.ft.

1 Bedroom + Den

Suite Area: 640 sq.ft. Balcony Area: 40 sq.ft.