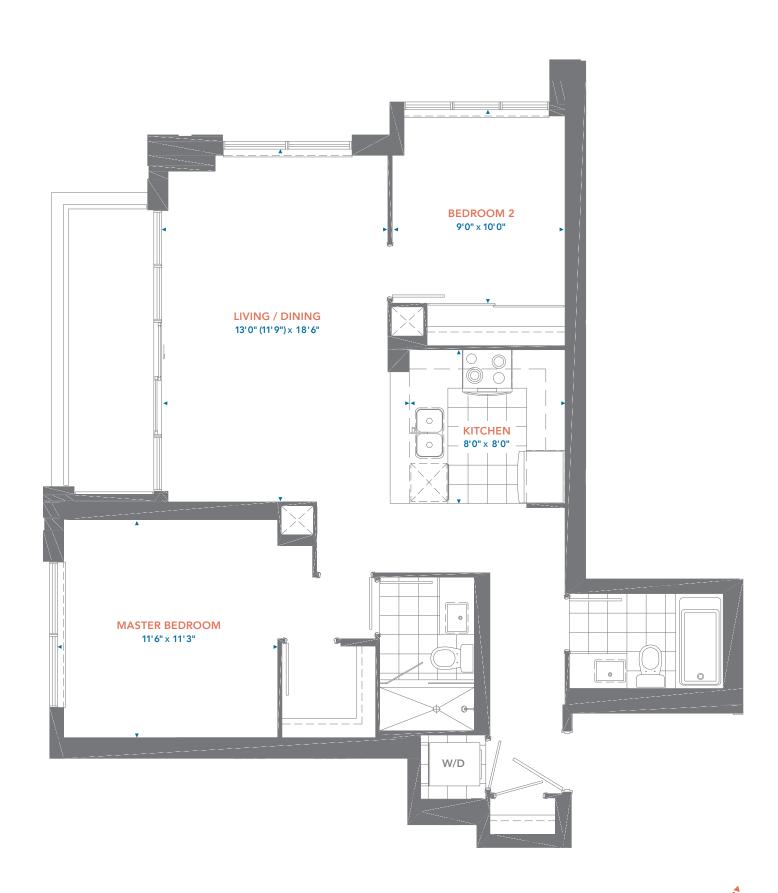

1 Bedroom

Suite Area: 505 sq.ft. Balcony Area: 32 sq.ft.

Total Area: 537 sq.ft.

2 Bedroom

Suite Area: 879 sq.ft. Balcony Area: 66 sq.ft.

Total Area: 945 sq.ft.

1 Bedroom + Den

Suite Area: 640 sq.ft. Balcony Area: 40 sq.ft.

Total Area: 680 sq.ft.

2 Bedroom

Suite Area: 895 sq.ft. Balcony Area: 66 sq.ft.

Total Area: 961 sq.ft.

1 Bedroom + Den

Suite Area: 598 sq.ft. Balcony Area: 32 sq.ft.

Total Area: 630 sq.ft.

1 Bedroom + Den