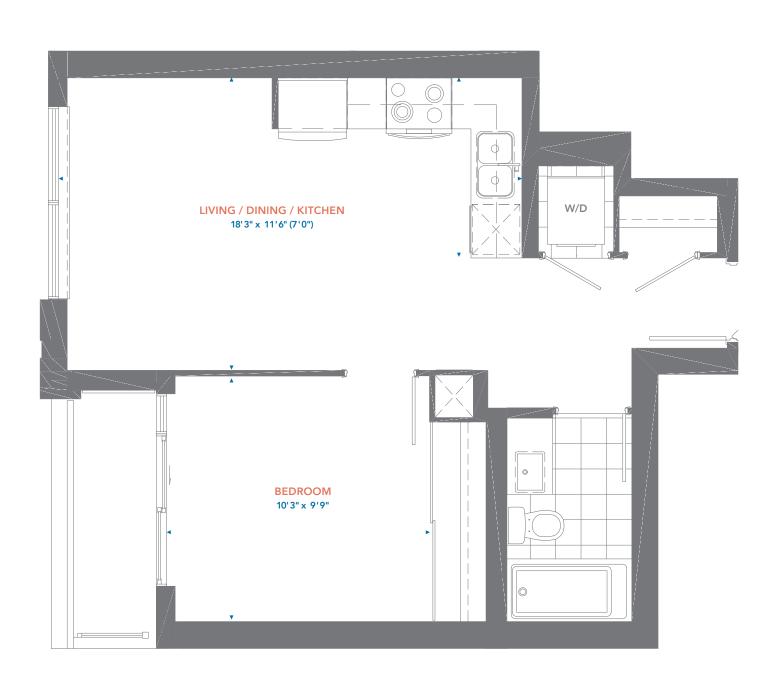

1 Bedroom

Suite Area: 505 sq.ft. Balcony Area: 32 sq.ft.

Total Area: 537 sq.ft.

2 Bedroom

Suite Area: 879 sq.ft. Balcony Area: 66 sq.ft.

Total Area: 945 sq.ft.

1 Bedroom + Den

Suite Area: 640 sq.ft. Balcony Area: 40 sq.ft.