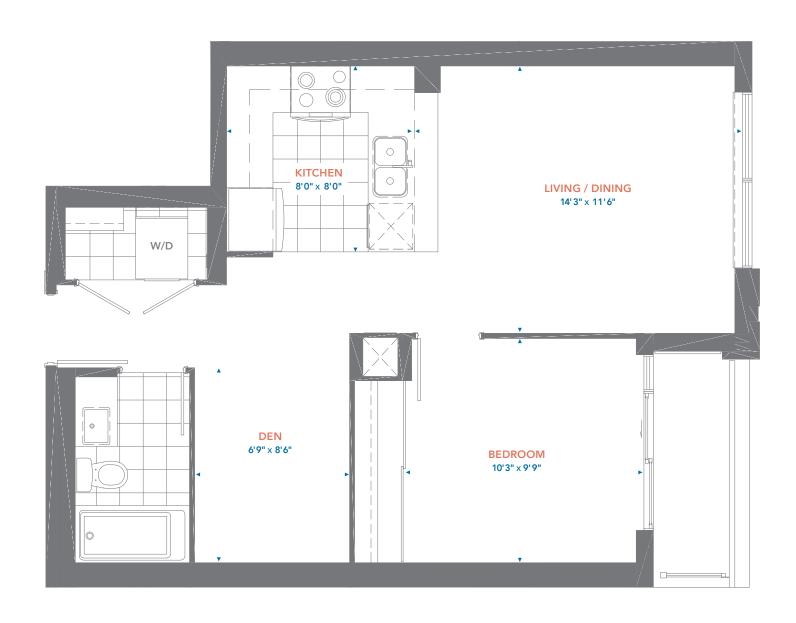

Total Area: 680 sq.ft.

2 Bedroom

Suite Area: 895 sq.ft. Balcony Area: 66 sq.ft.

Total Area: 961 sq.ft.

1 Bedroom + Den

Suite Area: 598 sq.ft. Balcony Area: 32 sq.ft.

Total Area: 630 sq.ft.

1 Bedroom + Den

Suite Area: 598 sq.ft. Balcony Area: 32 sq.ft.

Total Area: 630 sq.ft.

2 Bedroom

Suite Area: 895 sq.ft. Balcony Area: 66 sq.ft.

Total Area: 961 sq.ft.

1 Bedroom + Den

Suite Area: 640 sq.ft. Balcony Area: 40 sq.ft.