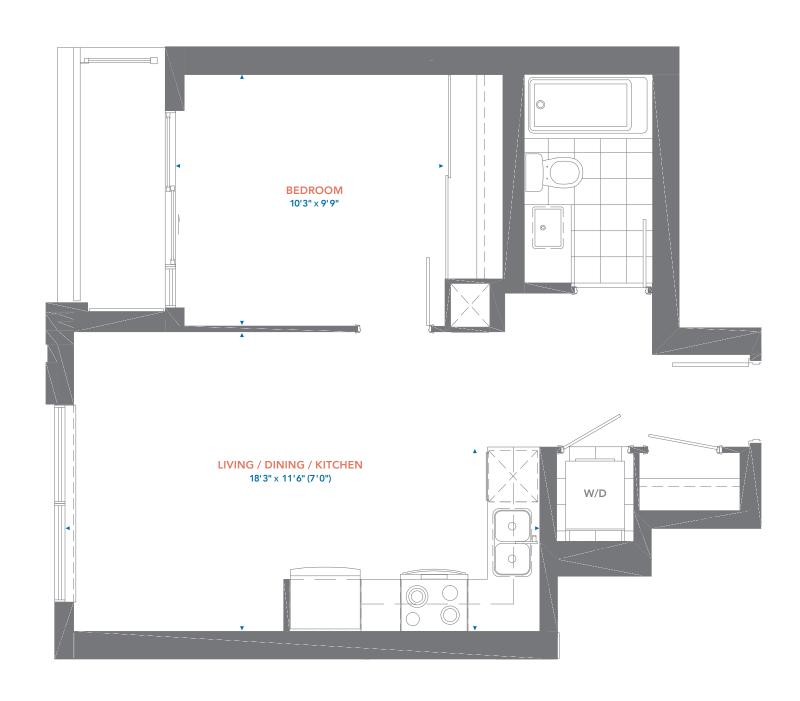

1 Bedroom

Suite Area: 505 sq.ft. Balcony Area: 32 sq.ft.

Total Area: 537 sq.ft.

2 Bedroom

Suite Area: 879 sq.ft. Balcony Area: 66 sq.ft.

Total Area: 945 sq.ft.

1 Bedroom + Den

Suite Area: 640 sq.ft. Balcony Area: 40 sq.ft.

Total Area: 680 sq.ft.

2 Bedroom

Suite Area: 879 sq.ft. Balcony Area: 66 sq.ft.

Total Area: 945 sq.ft.

1 Bedroom

Suite Area: 505 sq.ft. Balcony Area: 32 sq.ft.

Total Area: 537 sq.ft.