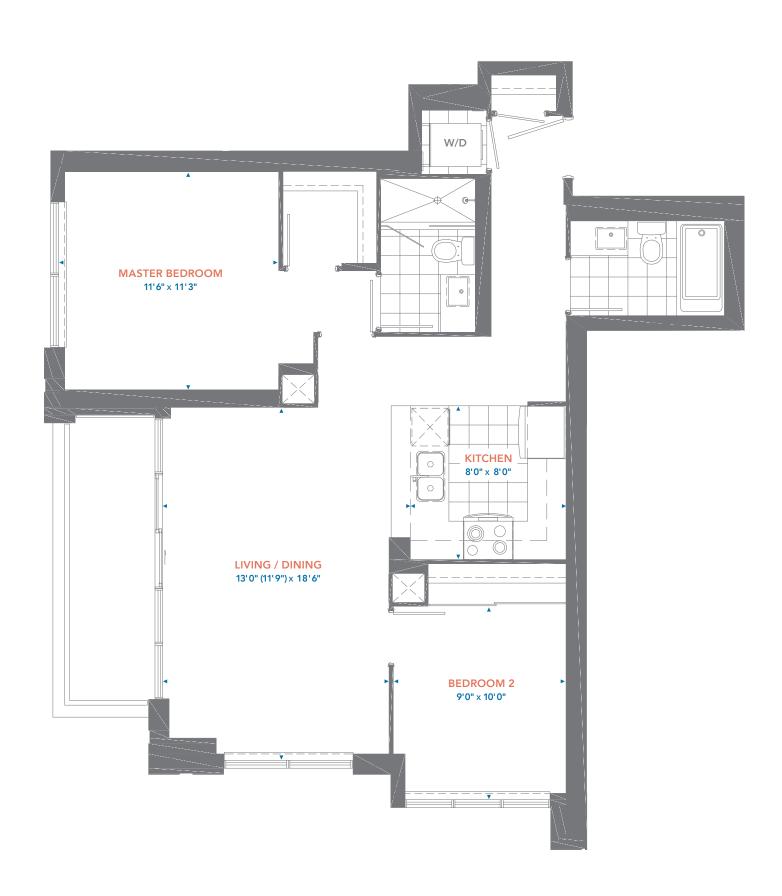

Total Area: 680 sq.ft.

2 Bedroom

Suite Area: 895 sq.ft. Balcony Area: 66 sq.ft.

Total Area: 961 sq.ft.

1 Bedroom + Den

Suite Area: 598 sq.ft. Balcony Area: 32 sq.ft.

Total Area: 630 sq.ft.

1 Bedroom + Den

Suite Area: 598 sq.ft. Balcony Area: 32 sq.ft.

Total Area: 630 sq.ft.

2 Bedroom

Suite Area: 895 sq.ft. Balcony Area: 66 sq.ft.

Total Area: 961 sq.ft.

1 Bedroom + Den

Suite Area: 640 sq.ft. Balcony Area: 40 sq.ft.