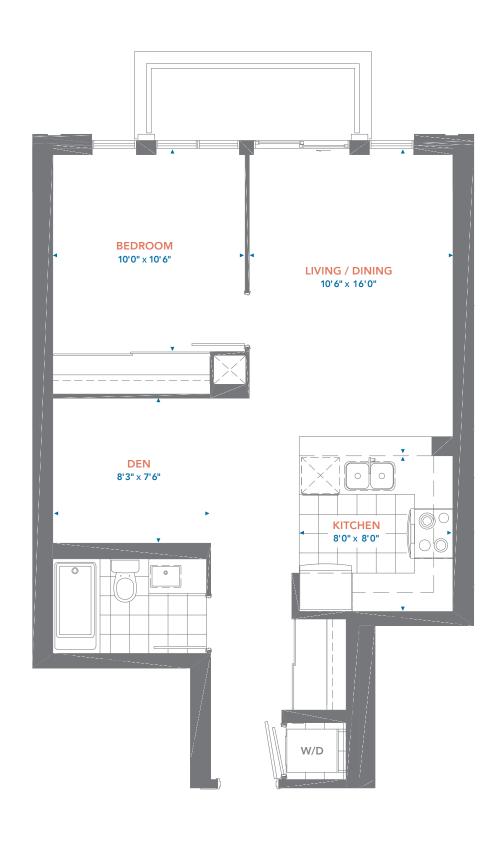

Total Area: 680 sq.ft.

2 Bedroom

Suite Area: 895 sq.ft. Balcony Area: 66 sq.ft.

Total Area: 961 sq.ft.

1 Bedroom + Den

Suite Area: 598 sq.ft. Balcony Area: 32 sq.ft.

Total Area: 630 sq.ft.

1 Bedroom + Den

Suite Area: 598 sq.ft. Balcony Area: 32 sq.ft.

Total Area: 630 sq.ft.

2 Bedroom

Suite Area: 895 sq.ft. Balcony Area: 66 sq.ft.

Total Area: 961 sq.ft.

1 Bedroom + Den

Suite Area: 640 sq.ft. Balcony Area: 40 sq.ft.