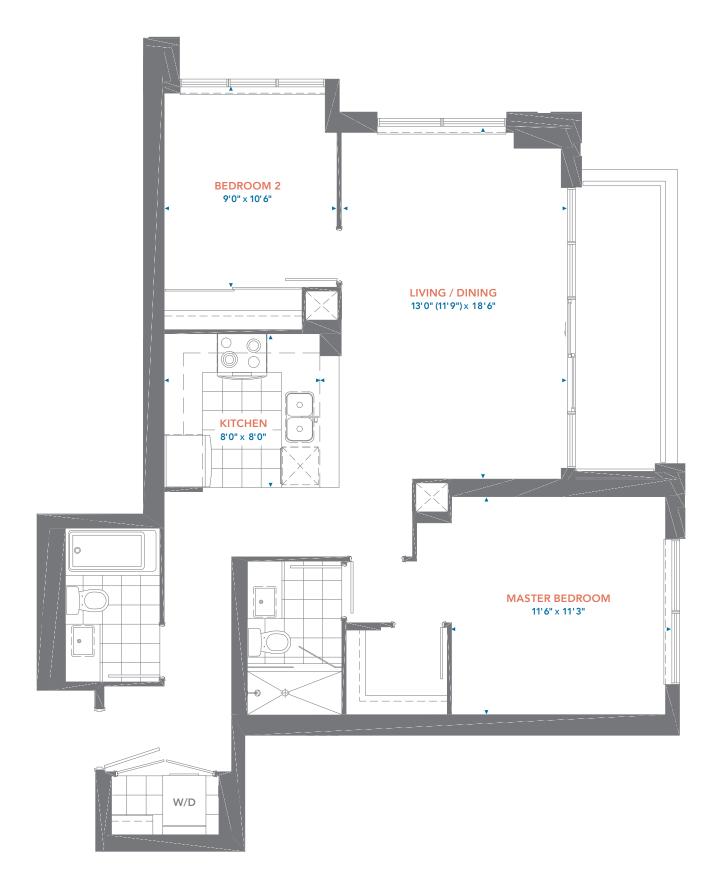

Total Area: 680 sq.ft.

2 Bedroom

Suite Area: 895 sq.ft. Balcony Area: 66 sq.ft.

Total Area: 961 sq.ft.

1 Bedroom + Den

Suite Area: 598 sq.ft. Balcony Area: 32 sq.ft.

Total Area: 630 sq.ft.

1 Bedroom + Den

Suite Area: 598 sq.ft. Balcony Area: 32 sq.ft.

Total Area: 630 sq.ft.

2 Bedroom

Suite Area: 895 sq.ft. Balcony Area: 66 sq.ft.

Total Area: 961 sq.ft.

1 Bedroom + Den

Suite Area: 640 sq.ft. Balcony Area: 40 sq.ft.

Total Area: 680 sq.ft.

2 Bedroom

Suite Area: 879 sq.ft. Balcony Area: 66 sq.ft.

Total Area: 945 sq.ft.

1 Bedroom

Suite Area: 505 sq.ft. Balcony Area: 32 sq.ft.

Total Area: 537 sq.ft.