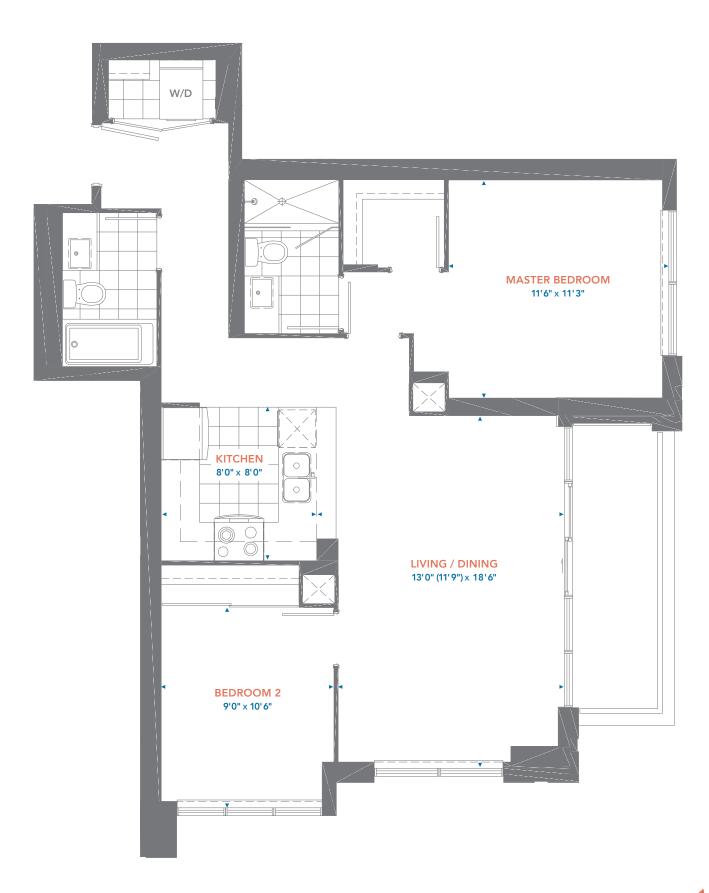

1 Bedroom

Suite Area: 505 sq.ft. Balcony Area: 32 sq.ft.

Total Area: 537 sq.ft.

2 Bedroom

Suite Area: 879 sq.ft. Balcony Area: 66 sq.ft.

Total Area: 945 sq.ft.

1 Bedroom + Den

Suite Area: 640 sq.ft. Balcony Area: 40 sq.ft.

Total Area: 680 sq.ft.

2 Bedroom

Suite Area: 895 sq.ft. Balcony Area: 66 sq.ft.

Total Area: 961 sq.ft.

1 Bedroom + Den

Suite Area: 598 sq.ft. Balcony Area: 32 sq.ft.

Total Area: 630 sq.ft.

1 Bedroom + Den